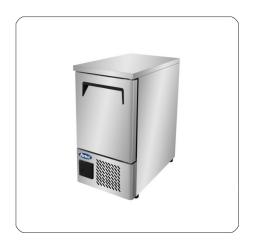

## Atosa ESF4F Single Door Space Saving Counter Freezer

The Atosa ESF4F Single Door Space Saving Counter Freezer is constructed with a High Grade Stainless Steel Exterior & Interior and is equipped with a Heavy Duty Bottom Mounted Compressor. This product has castors to the rear, and adjustable feet to the front for both mobility and stability.

- **⊘** High Grade Stainless Steel Construction Exterior
- ✓ Magnetic door gaskets
- Meavy Duty Bottom Mounted Compressor
- **⊘** Pre-installed shelves
- Self-closing and stay open door
- **⊘** Climate Class 5 product
- ✓ Easy to clean black plastic door handle
- **⊘** Optional 1/2 Drawer Pack Available