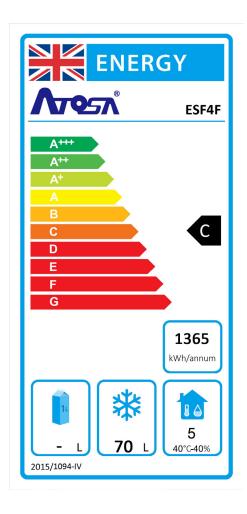

| SPECIFICATIONS    |                 |                           |          |  |
|-------------------|-----------------|---------------------------|----------|--|
| Summary           |                 | Power and Performance     |          |  |
| Brand             | Atosa           | Voltage (V/HZ/PH)         | 220/50/1 |  |
| Model             | ESF4F           | Power (Watts)             | 420      |  |
| Shelf Quantity    | 2               | Electrical Current (Amps) | 2.4      |  |
| Material External | Stainless Steel | kWh/annum                 | 1365     |  |
| Material Internal | Stainless Steel |                           |          |  |
| Lighting          | No              |                           |          |  |
| Door lock         | No              |                           |          |  |

| Key Specifications             |                             | Weights and Dimensions         |                  |
|--------------------------------|-----------------------------|--------------------------------|------------------|
| Gross Capacity (Litre)         | 105                         | Exterior Dimension (WxDxH) mm  | 455 x 759 x 885  |
| Nett Capacity (Litre)          | 70                          | Interior Dimension (WxDxH) mm  | 1364 x 623 x 504 |
| <b>Energy Efficiency Class</b> | C                           | Packing Dimension (WxDxH) mm   | 530 x 793 x 1022 |
| Climate Class                  | 5                           | Shelf Dimensions mm            | 328 x 518        |
| Defrost Method                 | Hot Gas Defrost             | Shelf Loading Capacity (kg pc) | 40               |
| Refrigerant Type / Amount      | R290hc / 80 g               | Net Weight (kg)                | 50.8             |
| Cooling Method                 | Ventilated                  | Gross Weight (kg)              | 65.8             |
| Inner Temperature (°C)         | -17°C to -22°C              |                                |                  |
| Insulation                     | Polyurethane foam           |                                |                  |
| Foaming Material               | C5H10                       |                                |                  |
| Castors                        | 1" Castors Rear, Feet Front |                                |                  |