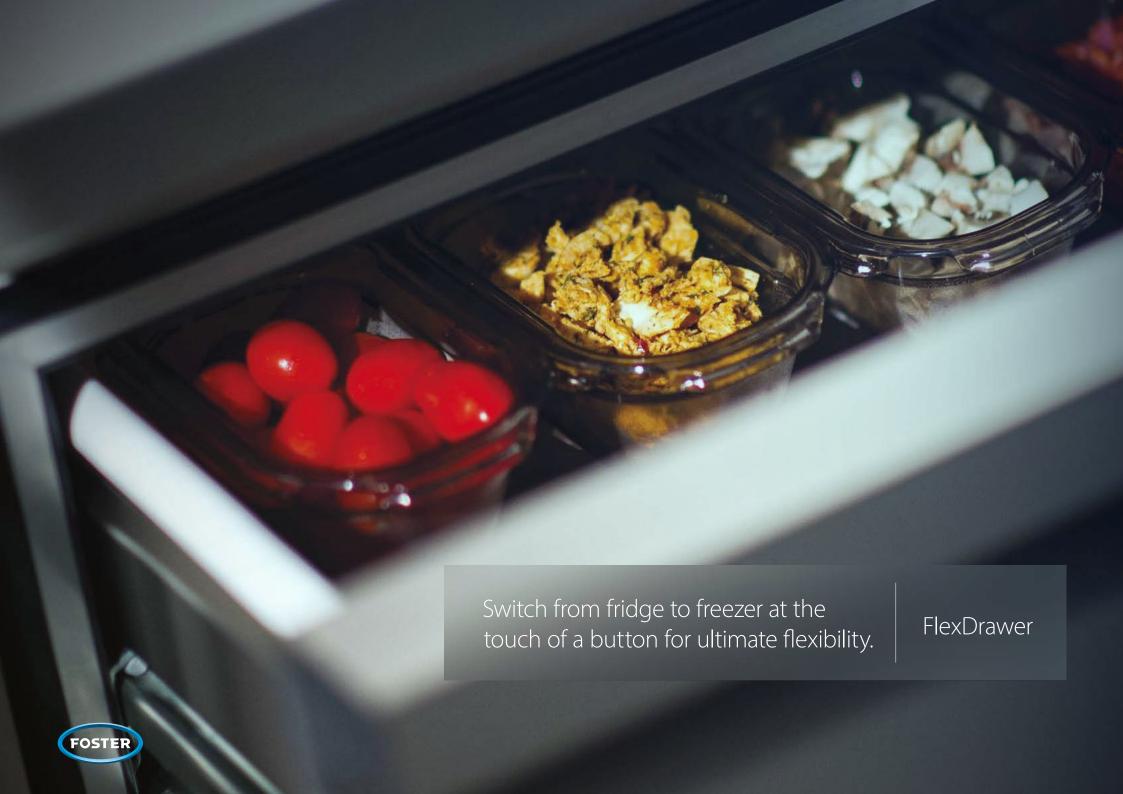

**Can change temperature** from fridge to freezer at the touch of a button.

**Massive strength** – drawer runners can hold up to 200kg meaning unrivalled quality is assured.

#### And so easy to clean!

Fully removable robust ABS drawer bins.

**Space saving** – 775mm width models available.

The FlexDrawer is so versatile – it can be used as a work station or grill station, all with storage at the point of preparation.