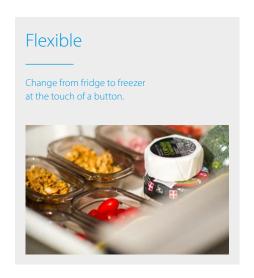

**Can change temperature** from fridge to freezer at the touch of a button.

**Massive strength** – drawer runners can hold up to 200kg meaning unrivalled quality is assured.