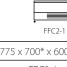

FFC4-2

2

1100 x 700\* x 600mm

FFC3-1

3 (150mm deep)

|     | 775 x 700* x 600mm | - 1 |  |
|-----|--------------------|-----|--|
| , , | FFC2-1             | C   |  |
|     | 1                  | -   |  |
|     | 2 (150mm deep)     | -   |  |