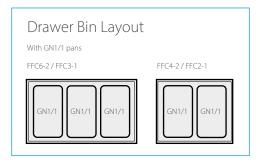

**Incredibly flexible** – our standard models' clever drawer design holds up to 3x GN 1/1 pans wide, meaning ALL space is usable.

Designed to **accommodate hot cooking equipment** such as broilers, griddles and induction hobs.

FFC4-2

2

1100 x 700\* x 600mm

FFC3-1

3 (150mm deep)

|     | 775 x 700* x 600mm | - 1 |  |
|-----|--------------------|-----|--|
| , , | FFC2-1             | C   |  |
|     | 1                  | -   |  |
|     | 2 (150mm deep)     | -   |  |

# Available options

GN1/1 150mm deep pan