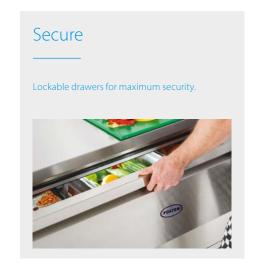

#### And so easy to clean!

Fully removable robust ABS drawer bins.

**Space saving** – 775mm width models available.