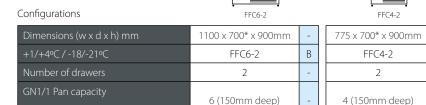

### Specifications

\*Add 20mm to depth if product is to be wall sited (stopper required for air circulation - detachable if not wall-sited) Note: Two plugs required on 2 drawer models. Max worktop weight loading: 150Kg

FFC4-2

2

1100 x 700\* x 600mm

FFC3-1

3 (150mm deep)

|     | 775 x 700* x 600mm | - 1 |  |
|-----|--------------------|-----|--|
| , , | FFC2-1             | C   |  |
|     | 1                  | -   |  |
|     | 2 (150mm deep)     | -   |  |