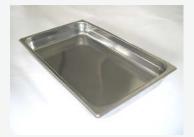

a real kitchen environment?
View our immersive showroom today at
fosterrefrigerator.com/showroom



www.fosterrefrigerator.com FlexDrawer

The FlexDrawer is so versatile – it can be used as a work station or grill station, all with storage at the point of preparation.









### Specifications



\*Add 20mm to depth if product is to be wall sited (stopper required for air circulation - detachable if not wall-sited) Note: Two plugs required on 2 drawer models. Max worktop weight loading: 150Kg



FFC4-2

2



1100 x 700\* x 600mm

FFC3-1

3 (150mm deep)



|     | 775 x 700* x 600mm | - 1 |  |
|-----|--------------------|-----|--|
| , , | FFC2-1             | C   |  |
|     | 1                  | -   |  |
|     | 2 (150mm deep)     | -   |  |

Energy grade \*\*





# Available options



GN1/1 150mm deep pan

### Also:

**Extended worktop** 

Stainless steel rear

Biscuit lid (reduces height by 18mm)

Roller set (reduces height by 25mm)

Biscuit lid and Roller set (reduces height by 43mm)

Cekon lead(s)

Pan spacer support

100mm splashback

**Helicoil leads** 

NB: Please specify all options required at the time of ordering