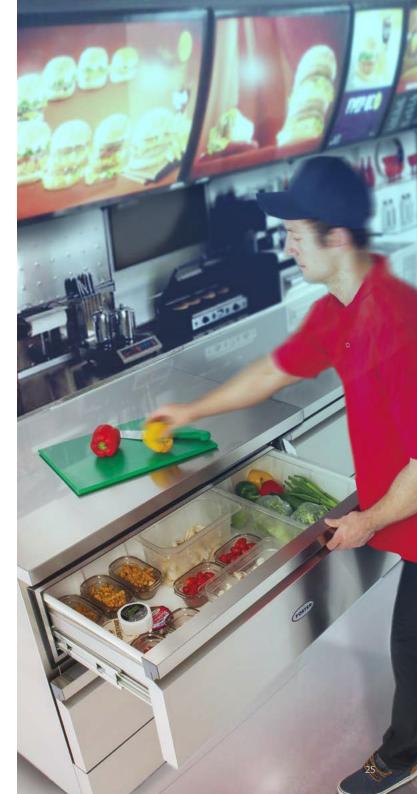

The FlexDrawer is so versatile – it can be used as a work station or grill station, all with storage at the point of preparation.

**Incredibly flexible** – our standard models' clever drawer design holds up to 3x GN 1/1 pans wide, meaning ALL space is usable.

Designed to **accommodate hot cooking equipment** such as broilers, griddles and induction hobs.