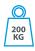

**Can change temperature** from fridge to freezer at the touch of a button.

**Massive strength** – drawer runners can hold up to 200kg meaning unrivalled quality is assured.