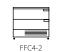

FFC4-2

2

1100 x 700\* x 600mm

FFC3-1

3 (150mm deep)

|     | 775 x 700* x 600mm | - 1 |  |
|-----|--------------------|-----|--|
| , , | FFC2-1             | C   |  |
|     | 1                  | -   |  |
|     | 2 (150mm deep)     | -   |  |