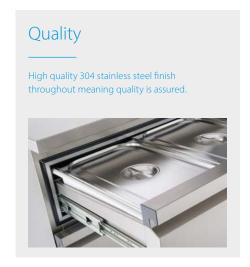

**Can change temperature** from fridge to freezer at the touch of a button.

**Massive strength** – drawer runners can hold up to 200kg meaning unrivalled quality is assured.