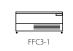

FFC4-2

2

1100 x 700\* x 600mm

FFC3-1

3 (150mm deep)

|     | 775 x 700* x 600mm | - 1 |  |
|-----|--------------------|-----|--|
| , , | FFC2-1             | C   |  |
|     | 1                  | -   |  |
|     | 2 (150mm deep)     | -   |  |