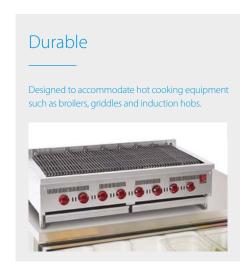

**Incredibly flexible** – our standard models' clever drawer design holds up to 3x GN 1/1 pans wide, meaning ALL space is usable.

Designed to **accommodate hot cooking equipment** such as broilers, griddles and induction hobs.