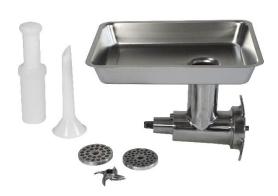

# **Standard Accessories / Attachments**

- 1 x cutter
- 1 x 6mm extrusion plate
- 1 x 8mm extrusion plate
- 1 x Filling Tube
- 1 x Pusher