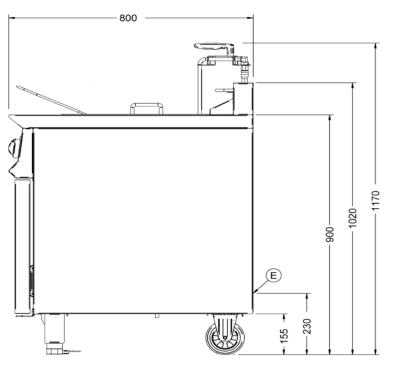

| Key Specifications |                  | Weights and Dimensions    |      |
|--------------------|------------------|---------------------------|------|
| Capacity Litres    | 2 x 9.5          | Unit Height (External) mm | 1070 |
| Number of Baskets  | 2                | Unit Width (External) mm  | 400  |
| Number of Tanks    | 2                | Unit Depth (External) mm  | 800  |
| Gravity Filtration | No               | Net Weight Kg             | 84   |
| Pumped Filtration  | Yes              |                           |      |
| Drain Location     | Through the body |                           |      |