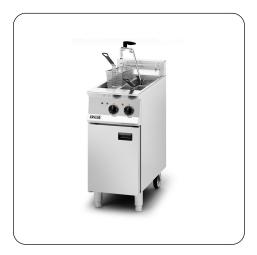

OE8105/OP - Opus 800 Electric Free-standing Twin Tank Fryer with Pumped Filtration - 2 Baskets - W 400 mm -14.0 kW An accurate Opus 800 Twin-Tank Free Standing Electric Fryer which comes with two independent fryer tanks for greater versatility and a pumped oil filter system.

- Two independently fryer tanks for greater versatility
- Accurate thermostatic control up to 190°C for consistent results and safe operation
- Pumped oil return enables the oil to be filtered and the fryer ready for use again in less than five minutes - safe and convenient
- Oil can be filtered during or after service even whilst hot
- Hinged, lift out element, with safety interlock for easy tank access and cleaning