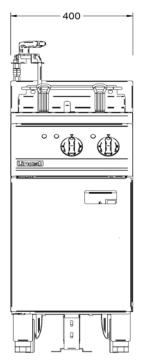

| Key Specifications |                  | Weights and Dimensions    |      |
|--------------------|------------------|---------------------------|------|
| Capacity Litres    | 2 x 9.5          | Unit Height (External) mm | 1070 |
| Number of Baskets  | 2                | Unit Width (External) mm  | 400  |
| Number of Tanks    | 2                | Unit Depth (External) mm  | 800  |
| Gravity Filtration | No               | Net Weight Kg             | 84   |
| Pumped Filtration  | Yes              |                           |      |
| Drain Location     | Through the body |                           |      |