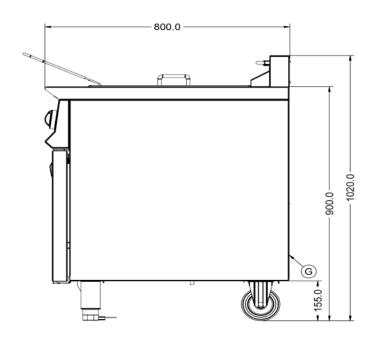

| Weights and Dimensions    |      | Supply Connections                                    |        |
|---------------------------|------|-------------------------------------------------------|--------|
| Unit Height (External) mm | 1020 | Requires Installation                                 | Yes    |
| Unit Width (External) mm  | 400  | Requires Electrical Supply                            | No     |
| Unit Depth (External) mm  | 800  | Gas Connection BSP                                    | 1/2"   |
| Net Weight Kg             | 88.1 | Gas Consumption at full rate<br>Propane m³ per Hour   | 1.64   |
|                           |      | Gas Pressure Propane mbar                             | 37.0   |
|                           |      | Total heat input at full rate Propane<br>kW           | 23.0   |
|                           |      | Total heat input at full rate Propane<br>BTU per hour | 78,479 |