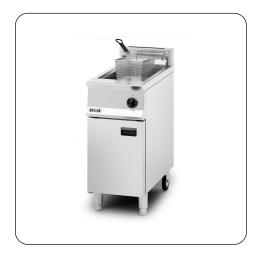

OG8106/P - Lincat Opus 800 Propane Gas Freestanding Single Tank Fryer - 2 Baskets - W 400 mm - 23.0 kW

The incredibly accurate Opus 800 Single-Tank Free Standing Gas Fryer comes with an accurate thermostatic control that goes up to 190°C, ensuring consistent results and safe operation.

- Accurate thermostatic control up to 190°C for consistent results and safe operation
- Convenient piezo ignition

Externally fired heating gives easy access for cleaning tanks

| Summary              |                                   | Power and Performance |            |
|----------------------|-----------------------------------|-----------------------|------------|
| Brand                | Lincat                            | BTU per Hour          | 78,476     |
| Range                | Opus 800                          | Total Power kW        | 23.0       |
| Power Type           | Gas                               | Temperature Range °C  | 90-190     |
| Gas Type             | Propane Gas                       | Temperature Control   | Mechanical |
| Unit Type            | Free-standing                     |                       |            |
| Available in UK Only | No                                |                       |            |
| UK Warranty          | 2 Years Parts and Labour Warranty |                       |            |
| Export Warranty      | Contact your local dealer         |                       |            |
| GTIN                 | 5056105103042                     |                       |            |