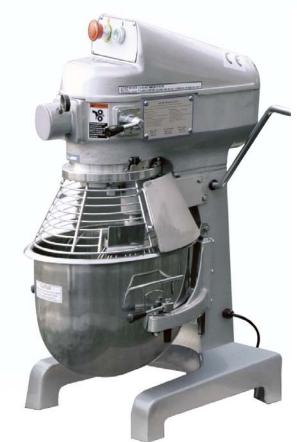

## Specifications:

- 20 Litre Bowl
- Removeable Bowl Guard with Dust Cover
- Compliant to EN454/2014
- 0.5hp Motor
- Speeds 106/196/358
- Interlocking bowl guard and bowl lift
- No volt release
- Emergency stop button
- Bowl, beater, whisk and spiral dough hook
- No.12 Attachment drive
- D x W x H cm 53x52x87
- Weight 100 kg
- 230v 0.37kw 1 phase
- 13 amp plug fitted

- Standard equipment includes a 20 Litre high quality stainless steel bowl, Removeable Bowl Guard with Dust Cover, Dough Hook, Flat Beater, Whisk and separate start and emergency stop buttons.
- Optional Accessories include mincer and veg prep attachments, mixer stand, bowl scraper and half size attachments, extra bowls, beaters, whisks and dough hooks available upon request.