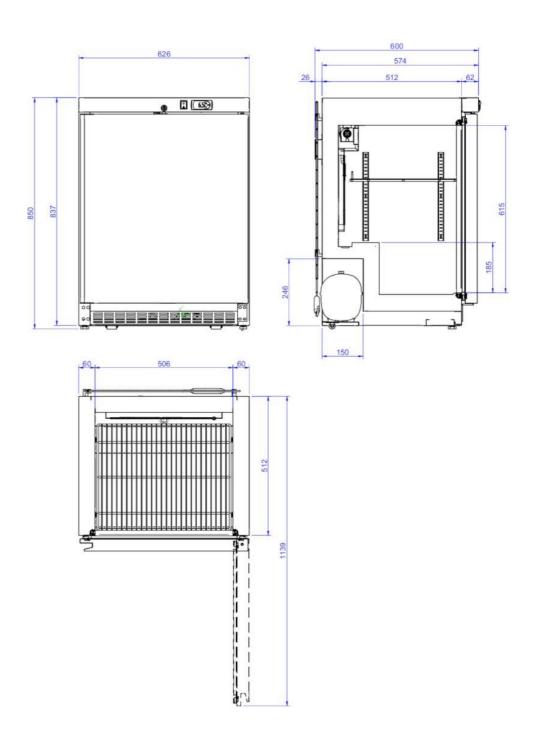

#### **DIMENSIONS**

| X Width    | 626   | mm | X Gross width  | 715   | mm |
|------------|-------|----|----------------|-------|----|
| Y Depth    | 600   | mm | Y Gross depth  | 647   | mm |
| Z Height   | 850   | mm | Z Gross height | 975   | mm |
| Net Weight | 53,0  | kg | Gross Weight   | 56,0  | kg |
| Net volume | 0.391 | m3 | Gross volume   | 0.451 | m3 |