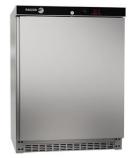

#### **DENOMINATION:**

Professional freezer maintenance cabinet (stainless steel exterior) with 2 shelves.

#### **DESCRIPTION**:

- Exterior made of stainless steel.
- Inner body made of ABS food grade material.
- Rounded edges and corners on the inside for easy cleaning.
- Door with built-in handle.
- Reversible door.
- Fitted with key lock as standard.
- Digital thermometer with temperature control.
- Working voltage: 230 V 50 Hz.
- Equipped with 7 fixed shelves (model AFN-251-I, 2 shelves).
- Static refrigeration by means of evaporator shelves.
- R-290 hydrocarbon refrigerant gas.
- Operational temperature: -22 °C ÷ -15 °C. Ambient temperature 32 °C.
- UK plug