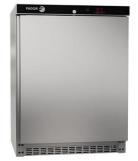

#### **DENOMINATION:**

Professional freezer maintenance cabinet (stainless steel exterior) with 2 shelves.

#### **DESCRIPTION**:

- Exterior made of stainless steel.
- Inner body made of ABS food grade material.
- Rounded edges and corners on the inside for easy cleaning.
- Door with built-in handle.
- Reversible door.
- Fitted with key lock as standard.
- Digital thermometer with temperature control.
- Working voltage: 230 V 50 Hz.
- Equipped with 7 fixed shelves (model AFN-251-I, 2 shelves).
- Static refrigeration by means of evaporator shelves.
- R-290 hydrocarbon refrigerant gas.
- Operational temperature: -22 °C ÷ -15 °C. Ambient temperature 32 °C.
- UK plug