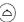

#### **DENOMINATION:**

Professional freezer maintenance cabinet (stainless steel exterior) with 2 shelves.

#### **DESCRIPTION**:

- Exterior made of stainless steel.
- Inner body made of ABS food grade material.
- Rounded edges and corners on the inside for easy cleaning.
- Door with built-in handle.
- Reversible door.
- Fitted with key lock as standard.
- Digital thermometer with temperature control.
- Working voltage: 230 V 50 Hz.
- Equipped with 7 fixed shelves (model AFN-251-I, 2 shelves).
- Static refrigeration by means of evaporator shelves.
- R-290 hydrocarbon refrigerant gas.
- Operational temperature: -22 °C ÷ -15 °C. Ambient temperature 32 °C.
- UK plug