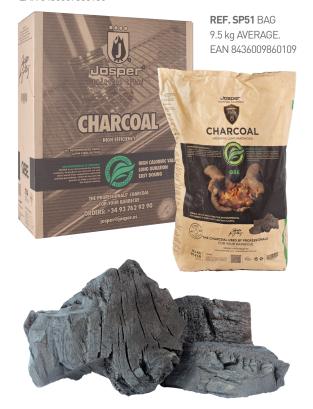

**REF. P4022** BOX 10 kg AVERAGE. EAN 8436009860130

## **JOSPER CHARCOAL - QBE** WHITE QUEBRACHO WOOD

| TECHNICAL DATA SHEET |                       |                      |
|----------------------|-----------------------|----------------------|
| Box weight (average) | 10 kg                 | 22,04 lb             |
| Bag weight (average) | 9,5 kg                | 20,94 lb             |
| Fixed carbon         | > 80 %                |                      |
| Ashes                | < 3,24 %              |                      |
| Volatile solids      | < 18 %                |                      |
| Granulometry         | ≤ 80-160 mm           | ≤ 3 5/32 - 6 19/64 " |
| Humidity             | < 4 %                 |                      |
| Spark                | Very few              |                      |
| Performance          | 6724 - 7227 kcal/kg   | 12095 - 13000 btu/lb |
| Wood type            | White Quebracho       |                      |
| Morphology           | Controlled pruning    |                      |
| Density              | 280 kg/m³             | 17,5 lb/ft³          |
| Recommended use      | Josper Charcoal Oven  |                      |
|                      | Josper Charcoal Grill |                      |

## QBE

White quebracho wood charcoal has its origins in the subtropical zones. Its main characteristic is that its wood hardness, consistentency and weight (fine grain wood). Due to these characteristics, the white quebracho wood will last for a long time when fired up, doubling its performance against other soft woods. It produces very few spark.